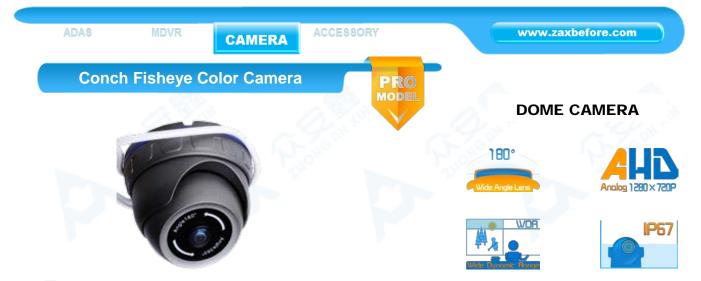

## Product:

Analog High Definition conch 180° wide angle fisheye panoramic surveillance indoor color camera

0.01Lux low illumination, Low power consumption, DC12V input

## Features:

- Zn-Al alloy housing with lightweight and convenient
- Anti-electromagnetic interference, excellent video output
- Low illumination, don't need LED compensation infrared
- Low power consumption, wide temperature working
- > Easy installation, vehicle cabin ceiling type or flush mount

## **Specifications:**

| Model                  | AC-7AP-CFH                                                                      |  |
|------------------------|---------------------------------------------------------------------------------|--|
| CCD or CMOS            | 1/3"Sony HAD II CCD                                                             |  |
| Resolution             | 700 TVL                                                                         |  |
| Effective Pixels       | PAL: 960Hx720V<br>NTSC: 960H×612V                                               |  |
| TV System              | PAL / NTSC (Optional Before Factory)                                            |  |
| Auto Control           | Auto Gain Control, Back Light Compensation<br>White Balance, Electronic Shutter |  |
| Image Mirror           | Optional Before Factory                                                         |  |
| Lens                   | Fish-Eye Lens, F2.5, f=1.5mm View Angle 180degree                               |  |
| Light Sensitivity      | 0 Lux @ F1.2 (IR ON)                                                            |  |
| Infrared Spectrum      | 850nm Infrared-Sensitive                                                        |  |
| Infrared LED Range     | Null                                                                            |  |
| Auto IR control        | Null                                                                            |  |
| Signal to Noise Ratio  | SNR>50 dB, (AGC Close)                                                          |  |
| Video Output           | 1V p-p, 75Ω,                                                                    |  |
| Audio Output           | Null                                                                            |  |
| Power Consumption      | 12V DC ± 5%,135mA,1.6W                                                          |  |
| A / V, Power Interface | BNC, Aviation, 4PIN Interface Optional                                          |  |
| Adjustment             | Horizontal 0~360, Vertical 0~90                                                 |  |
| Dimensions             | (Φ x H) 92 x 85 (mm)                                                            |  |
| Packing Size           | (L x W x H) 120 x 120 x 100 mm                                                  |  |
| Product Weight         | Net:185 g, All: 225 g                                                           |  |
| Waterproof             | IP67 For Housing                                                                |  |
| Operating Condition    | Temp.:-25°C to +55°C, Humidity<95%                                              |  |
| Housing Color          | Grey, Optional Color By Order Quantity                                          |  |